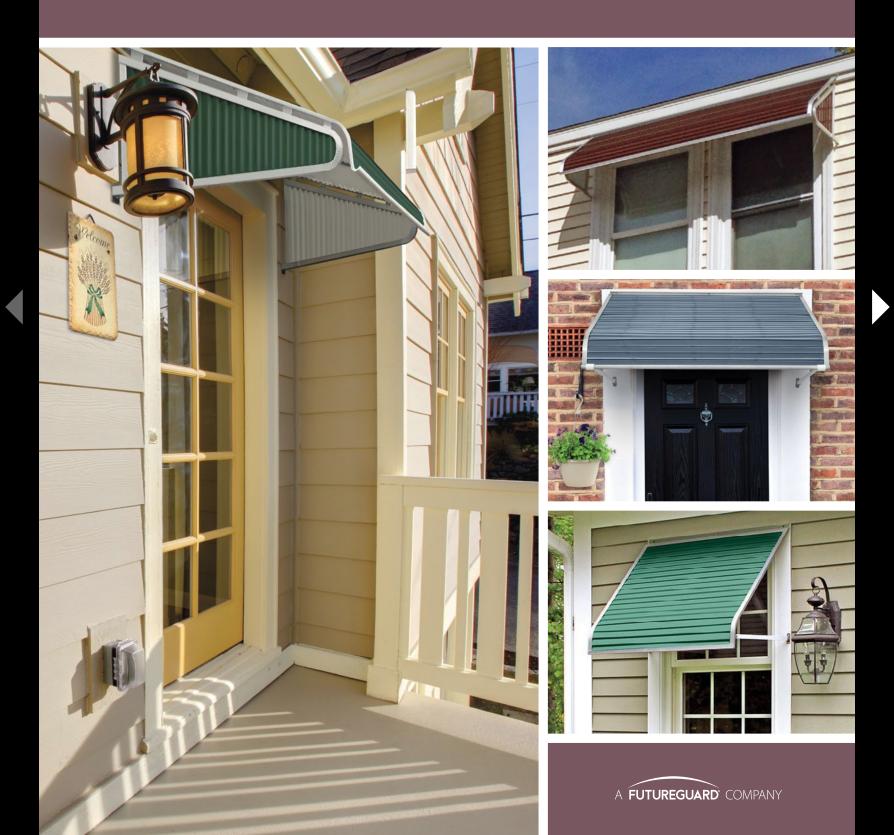

# ALUMINUM WINDOW AWNINGS & DOOR CANOPIES

### Window Awnings

SOLAR SOLUTIONS FOR WINDOWS

Aluminum window awnings are made to fit almost any window style. Nulmage® features both stationary and roll-up designs. They are made to endure rain and snow, and will never rust. Awnings help to reduce summer cooling costs and protect your indoor furnishings from sun.

## ALUMINUM COLOR CHOICES

Choose a solid or striped pattern in these colors. Underside of awnings are always white for light reflection.

Door Canopies

WEATHER PROTECTION
FOR ENTRYWAYS

Aluminum canopies are the perfect choice when you want to protect your entryways from the elements. They are made to last and feature a heavy-duty mill finish aluminum framework. Aluminum canopies are durable enough to protect your doorway from both the rain and the snow.

#### CREATE YOUR OWN COMFORT ZONE!

Nuimage® Pro offers many stylish and economical ways to protect your entryways and windows!

Our aluminum door canopies and window awnings are durable enough to handle snow load and wind, yet affordable enough to fit any budget. Available in 13 baked enamel colors and many styles, these awnings are made to last because they will never rust. A perfect accent to any home!