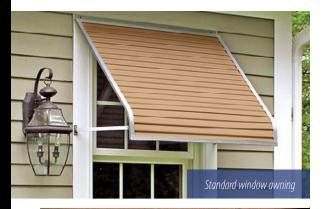

### Window Awnings

SOLAR SOLUTIONS FOR WINDOWS

Aluminum window awnings are made to fit almost any window style. Nulmage® features both stationary and roll-up designs. They are made to endure rain and snow, and will never rust. Awnings help to reduce summer cooling costs and protect your indoor furnishings from sun.

- Window Awnings help to reduce summer cooling costs
- Protects windows and furnishings from the elements
- Two-coat, baked-on finish for lasting performance so the awning will never rust
- Available in custom widths and today's most popular colors
- Horizontal design blends with exterior of your home
- Installation is permanent, no put up and take down expenses