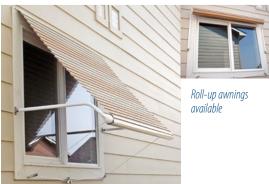

### Window Awnings

SOLAR SOLUTIONS FOR WINDOWS

Aluminum window awnings are made to fit almost any window style. Nulmage® features both stationary and roll-up designs. They are made to endure rain and snow, and will never rust. Awnings help to reduce summer cooling costs and protect your indoor furnishings from sun.