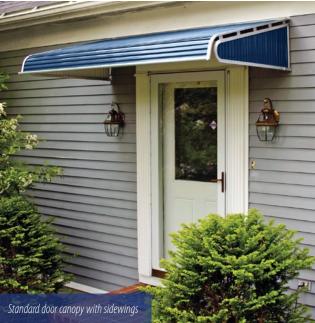

## ALUMINUM COLOR CHOICES

Choose a solid or striped pattern in these colors. Underside of awnings are always white for light reflection.

Door Canopies

WEATHER PROTECTION
FOR ENTRYWAYS

Aluminum canopies are the perfect choice when you want to protect your entryways from the elements. They are made to last and feature a heavy-duty mill finish aluminum framework. Aluminum canopies are durable enough to protect your doorway from both the rain and the snow.

• Built-in front rain gutter

**Bedford Blue** 

- Heavy extruded mill finish framework, with reinforced center mullion(s) on all sizes
- Two-coat, baked-on finish for lasting performance; will never rust
- Custom sizes and today's most popular colors
- Available with white support arms with adjustable mounting brackets or sidewings
- Hardware included for quick and easy installation