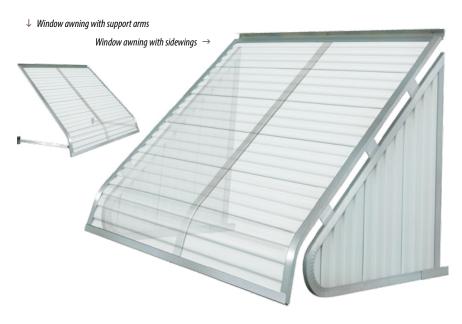

### Window Awnings

SOLAR SOLUTIONS FOR WINDOWS

Aluminum window awnings are made to fit almost any window style. Nulmage® features both stationary and roll-up designs. They are made to endure rain and snow, and will never rust. Awnings help to reduce summer cooling costs and protect your indoor furnishings from sun.

- Window Awnings help to reduce summer cooling costs
- Protects windows and furnishings from the elements
- Two-coat, baked-on finish for lasting performance so the awning will never rust
- Available in custom widths and today's most popular colors
- Horizontal design blends with exterior of your home
- Installation is permanent, no put up and take down expenses