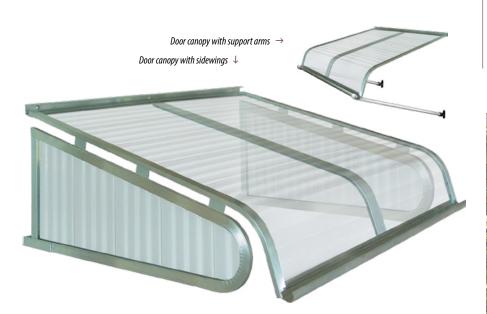

## ALUMINUM COLOR CHOICES

Choose a solid or striped pattern in these colors. Underside of awnings are always white for light reflection.

Door Canopies

WEATHER PROTECTION
FOR ENTRYWAYS

Aluminum canopies are the perfect choice when you want to protect your entryways from the elements. They are made to last and feature a heavy-duty mill finish aluminum framework. Aluminum canopies are durable enough to protect your doorway from both the rain and the snow.

• Built-in front rain gutter

**Bedford Blue** 

- Heavy extruded mill finish framework, with reinforced center mullion(s) on all sizes
- Two-coat, baked-on finish for lasting performance; will never rust
- Custom sizes and today's most popular colors
- Available with white support arms with adjustable mounting brackets or sidewings
- Hardware included for quick and easy installation