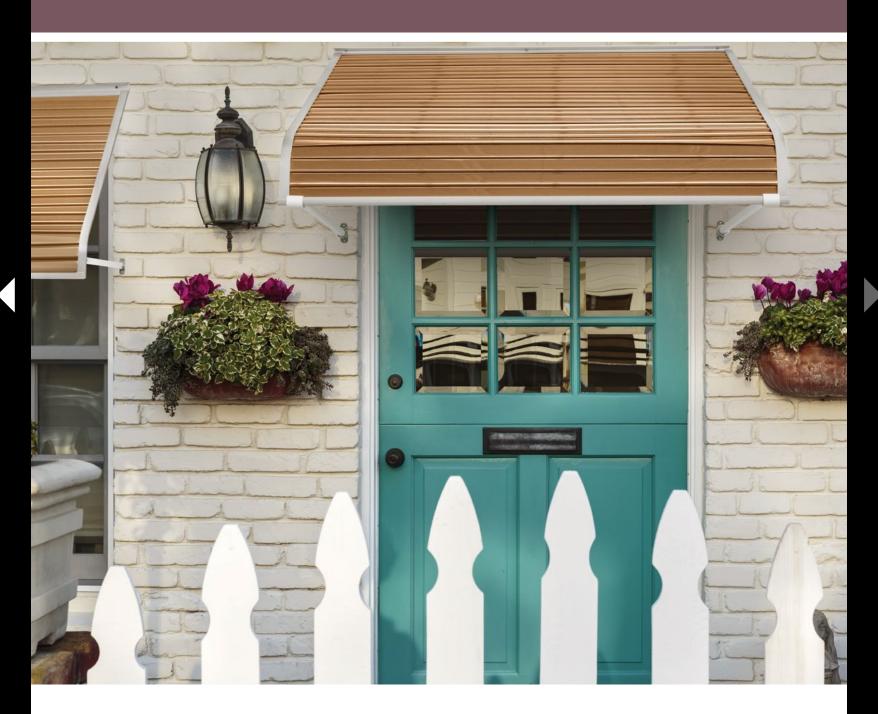

## ALUMINUM COLOR CHOICES

Choose a solid or striped pattern in these colors. Underside of awnings are always white for light reflection.

Door Canopies

WEATHER PROTECTION
FOR ENTRYWAYS

Aluminum canopies are the perfect choice when you want to protect your entryways from the elements. They are made to last and feature a heavy-duty mill finish aluminum framework. Aluminum canopies are durable enough to protect your doorway from both the rain and the snow.

• Built-in front rain gutter

**Bedford Blue** 

- Heavy extruded mill finish framework, with reinforced center mullion(s) on all sizes
- Two-coat, baked-on finish for lasting performance; will never rust
- Custom sizes and today's most popular colors
- Available with white support arms with adjustable mounting brackets or sidewings
- Hardware included for quick and easy installation