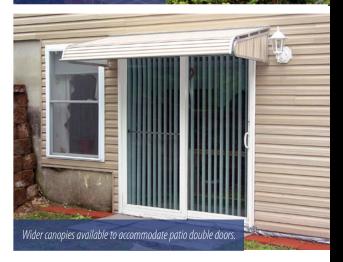

## ALUMINUM COLOR CHOICES

Choose a solid or striped pattern in these colors. Underside of awnings are always white for light reflection.

Door Canopies

WEATHER PROTECTION
FOR ENTRYWAYS

Aluminum canopies are the perfect choice when you want to protect your entryways from the elements. They are made to last and feature a heavy-duty mill finish aluminum framework. Aluminum canopies are durable enough to protect your doorway from both the rain and the snow.

• Built-in front rain gutter

**Bedford Blue** 

- Heavy extruded mill finish framework, with reinforced center mullion(s) on all sizes
- Two-coat, baked-on finish for lasting performance; will never rust
- Custom sizes and today's most popular colors
- Available with white support arms with adjustable mounting brackets or sidewings
- Hardware included for quick and easy installation