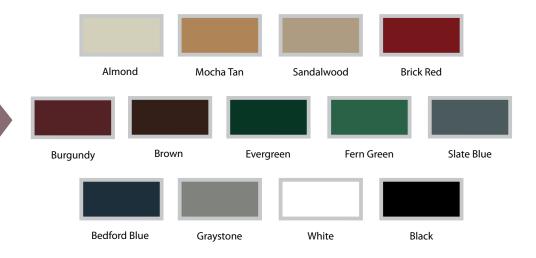

## ALUMINUM COLOR CHOICES

Choose a solid or striped pattern in these colors. Underside of awnings are always white for light reflection.

Door Canopies

WEATHER PROTECTION
FOR ENTRYWAYS

Aluminum canopies are the perfect choice when you want to protect your entryways from the elements. They are made to last and feature a heavy-duty mill finish aluminum framework. Aluminum canopies are durable enough to protect your doorway from both the rain and the snow.

### ALUMINUM COLOR CHOICES

Choose a solid or striped pattern in these colors. Underside of awnings are always white for light reflection.