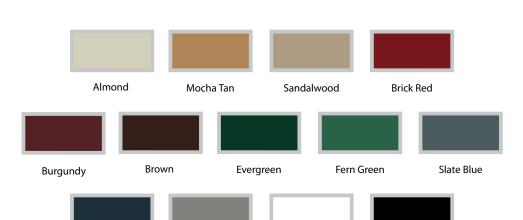

## ALUMINUM COLOR CHOICES

Choose a solid or striped pattern in these colors. Underside of awnings are always white for light reflection.

Door Canopies

WEATHER PROTECTION
FOR ENTRYWAYS

Aluminum canopies are the perfect choice when you want to protect your entryways from the elements. They are made to last and feature a heavy-duty mill finish aluminum framework. Aluminum canopies are durable enough to protect your doorway from both the rain and the snow.

### ALUMINUM COLOR CHOICES

Choose a solid or striped pattern in these colors. Underside of awnings are always white for light reflection.