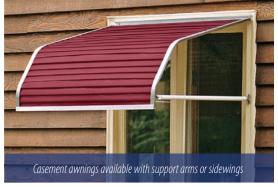

## ALUMINUM COLOR CHOICES

Choose a solid or striped pattern in these colors. Underside of awnings are always white for light reflection.

Door Canopies

WEATHER PROTECTION
FOR ENTRYWAYS

Aluminum canopies are the perfect choice when you want to protect your entryways from the elements. They are made to last and feature a heavy-duty mill finish aluminum framework. Aluminum canopies are durable enough to protect your doorway from both the rain and the snow.

• Built-in front rain gutter

**Bedford Blue** 

- Heavy extruded mill finish framework, with reinforced center mullion(s) on all sizes
- Two-coat, baked-on finish for lasting performance; will never rust
- Custom sizes and today's most popular colors
- Available with white support arms with adjustable mounting brackets or sidewings
- Hardware included for quick and easy installation