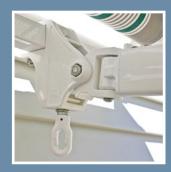

## Features & Options

Premium built arms with stainless steel chain tension system, with stainless steel hardware and fasteners.

You may add a drop screen on awnings up to 11'-8" projection.

Flex-pitch shoulder gives control for projections up to 13'-2" through the use of a hand crank