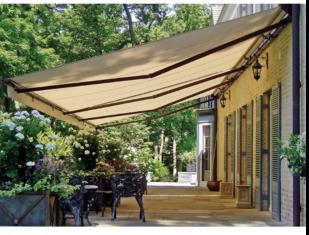

## Block the Sun — Keep the View

Series 8700 shown in OPEN position

Series 8700 shown in CLOSED position

Home design and architecture should incorporate the need for functionality and easy living. Nulmage Awnings go hand-in-hand with style and practicality to offer the utmost in shaded comfort. No matter how hot the weather, you can utilize your Nulmage Awning with ease and peace of mind to fully enjoy your outdoor living space. Series 8700 is made to your exact specifications and installed by one of our independent awning professionals.

The Series 8700 Retractable Awning has an attractive look that makes an elegant statement. It is designed to provide shade without any unsightly poles to detract the view or passage. When you don't need your awning for shade, simply press a button with the optional motorized remote. It will retract to blend with the lines of your home's exterior.