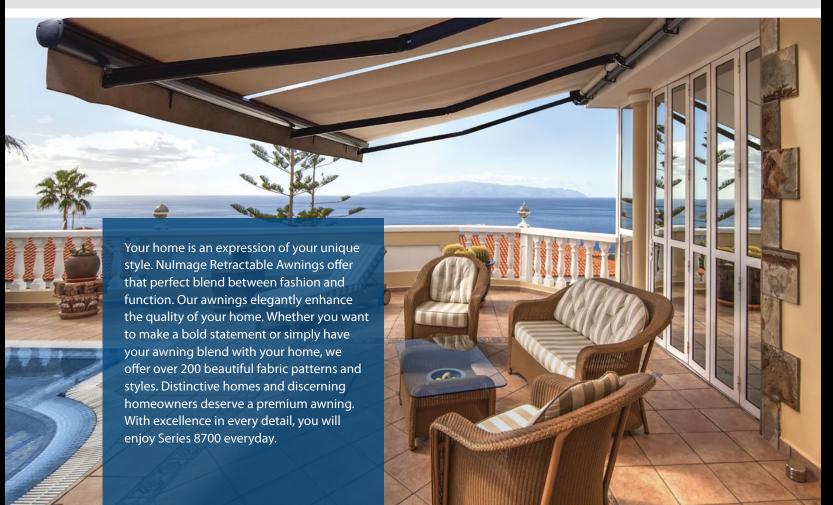

# WHERE FASHION MEETS FUNCTION

The Series 8700 Retractable Awning has an attractive look that makes an elegant statement. It is designed to provide shade without any unsightly poles to detract the view or passage. When you don't need your awning for shade, simply press a button with the optional motorized remote. It will retract to blend with the lines of your home's exterior.