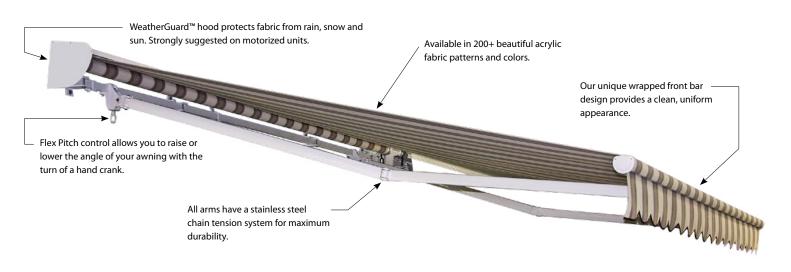

#### Features:

- » Powder coated Almond, White, Sand, Bronze or Black/Brown frame
- » Welded acrylic fabric seams for increased strength
- » Premium quality arms with stainless steel tension chain
- » Fabric wrapped front bar
- » Custom widths up to 40' in 1" increments
- » Hand crank adjustable pitch for maximum shade control
- » Six projection options: 5'-9", 6'-11", 8'-6", 10'-2", 11'-8", 13'-2"
- » Optional roll down front bar shade screen up to 11'-8" projection

#### Welded Seams vs. Stitched Seams

Nulmage welded fabric seams look better and outperform stitched seams. They are virtually invisible, lay flatter, roll smoother, never let light through and will last for the life of the fabric.

## Features & Options

Premium built arms with stainless steel chain tension system, with stainless steel hardware and fasteners.

You may add a drop screen on awnings up to 11'-8" projection.

Flex-pitch shoulder gives control for projections up to 13'-2" through the use of a hand crank

Installation options include roof mount brackets and WeatherGuard™ hood.