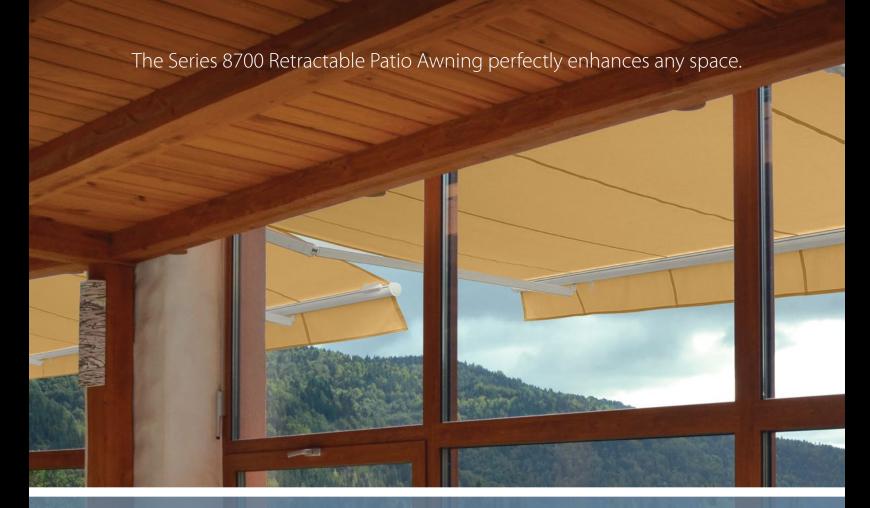

The Series 8700 Retractable Awning has an attractive look that makes an elegant statement. It is designed to provide shade without any unsightly poles to detract the view or passage. When you don't need your awning for shade, simply press a button with the optional motorized remote. It will retract to blend with the lines of your home's exterior.

## Features & Options

Premium built arms with stainless steel chain tension system, with stainless steel hardware and fasteners.

You may add a drop screen on awnings up to 11'-8" projection.

Flex-pitch shoulder gives control for projections up to 13'-2" through the use of a hand crank