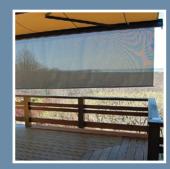

## Features & Options

Premium built arms with stainless steel chain tension system, with stainless steel hardware and fasteners.

You may add a drop screen on awnings up to 11'-8" projection.

Flex-pitch shoulder gives control for projections up to 13'-2" through the use of a hand crank