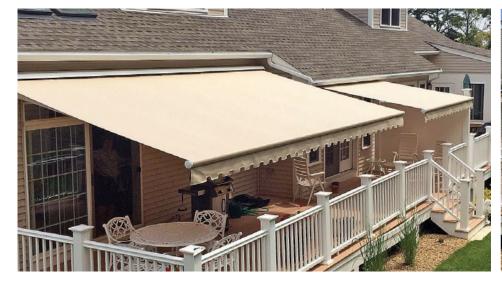

## Block the Sun — Keep the View

Series 8700 shown in OPEN position

Series 8700 shown in CLOSED position

Home design and architecture should incorporate the need for functionality and easy living. Nulmage Awnings go hand-in-hand with style and practicality to offer the utmost in shaded comfort. No matter how hot the weather, you can utilize your Nulmage Awning with ease and peace of mind to fully enjoy your outdoor living space. Series 8700 is made to your exact specifications and installed by one of our independent awning professionals.

The Series 8700 Retractable Awning has an attractive look that makes an elegant statement. It is designed to provide shade without any unsightly poles to detract the view or passage. When you don't need your awning for shade, simply press a button with the optional motorized remote. It will retract to blend with the lines of your home's exterior.