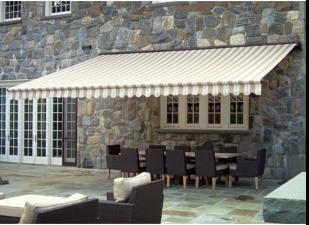

## Block the Sun — Keep the View

Series 8700 shown in OPEN position

Series 8700 shown in CLOSED position

Home design and architecture should incorporate the need for functionality and easy living. Nulmage Awnings go hand-in-hand with style and practicality to offer the utmost in shaded comfort. No matter how hot the weather, you can utilize your Nulmage Awning with ease and peace of mind to fully enjoy your outdoor living space. Series 8700 is made to your exact specifications and installed by one of our independent awning professionals.

The Series 8700 Retractable Awning has an attractive look that makes an elegant statement. It is designed to provide shade without any unsightly poles to detract the view or passage. When you don't need your awning for shade, simply press a button with the optional motorized remote. It will retract to blend with the lines of your home's exterior.