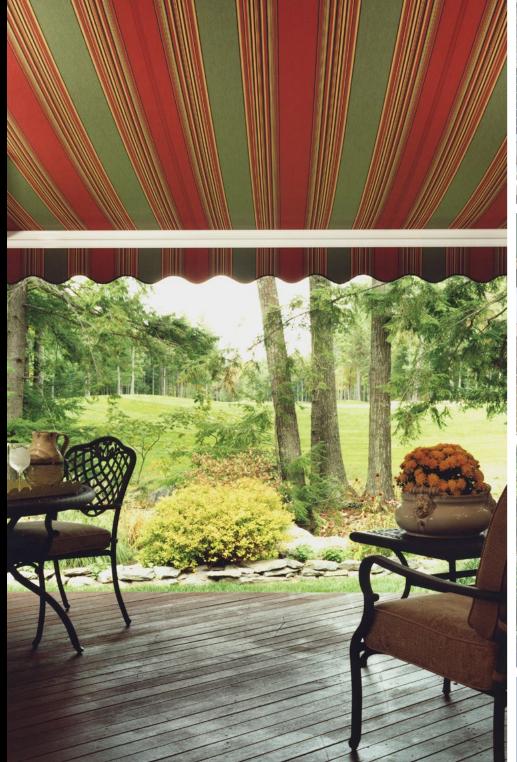

## Block the Sun — Keep the View

Series 8700 shown in OPEN position

Series 8700 shown in CLOSED position

Home design and architecture should incorporate the need for functionality and easy living. Nulmage Awnings go hand-in-hand with style and practicality to offer the utmost in shaded comfort. No matter how hot the weather, you can utilize your Nulmage Awning with ease and peace of mind to fully enjoy your outdoor living space. Series 8700 is made to your exact specifications and installed by one of our independent awning professionals.

The Series 8700 Retractable Awning has an attractive look that makes an elegant statement. It is designed to provide shade without any unsightly poles to detract the view or passage. When you don't need your awning for shade, simply press a button with the optional motorized remote. It will retract to blend with the lines of your home's exterior.