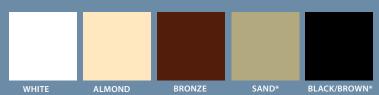

to detract the view or passage. When you don't need your awning for shade, simply press a button with the optional motorized remote. It will retract to blend with the lines of your home's exterior.

### Stay Cool



#### Features:

- » Powder coated Almond, White, Sand, Bronze or Black/Brown frame
- » Welded acrylic fabric seams for increased strength
- » Premium quality arms with stainless steel tension chain
- » Fabric wrapped front bar
- » Custom widths up to 40' in 1" increments
- » Hand crank adjustable pitch for maximum shade control
- » Six projection options: 5'-9", 6'-11", 8'-6", 10'-2", 11'-8", 13'-2"
- » Optional roll down front bar shade screen up to 11'-8" projection

#### Warranty:

See www.nuimagepro.com for warranty details by model.

#### **Powder Coated Frame Colors:**



#### Valance Styles:

| STRAIGHT WITH BRAID | INVERTED  | SERRATED |
|---------------------|-----------|----------|
|                     | لىسىسا    | لممممما  |
| STRAIGHT WITH HEM   | SCALLOPED | DENTIL   |
|                     |           |          |

#### Welded Seams vs. Stitched Seams

Nulmage welded fabric seams look better and outperform stitched seams. They are virtually invisible, lay flatter, roll smoother, never let light through and will last for the life of the fabric.





\*Low-gloss finish

## Features & Options



Premium built arms with stainless steel chain tension system, with stainless steel hardware and fasteners.



You may add a drop screen on awnings up to 11'-8" projection.



Flex-pitch shoulder gives control for projections up to 13'-2" through the use of