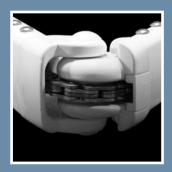

## Features & Options

Premium built arms with stainless steel chain tension system, with stainless steel hardware and fasteners.

You may add a drop screen on awnings up to 11'-8" projection.

Flex-pitch shoulder gives control for projections up to 13'-2" through the use of a hand crank