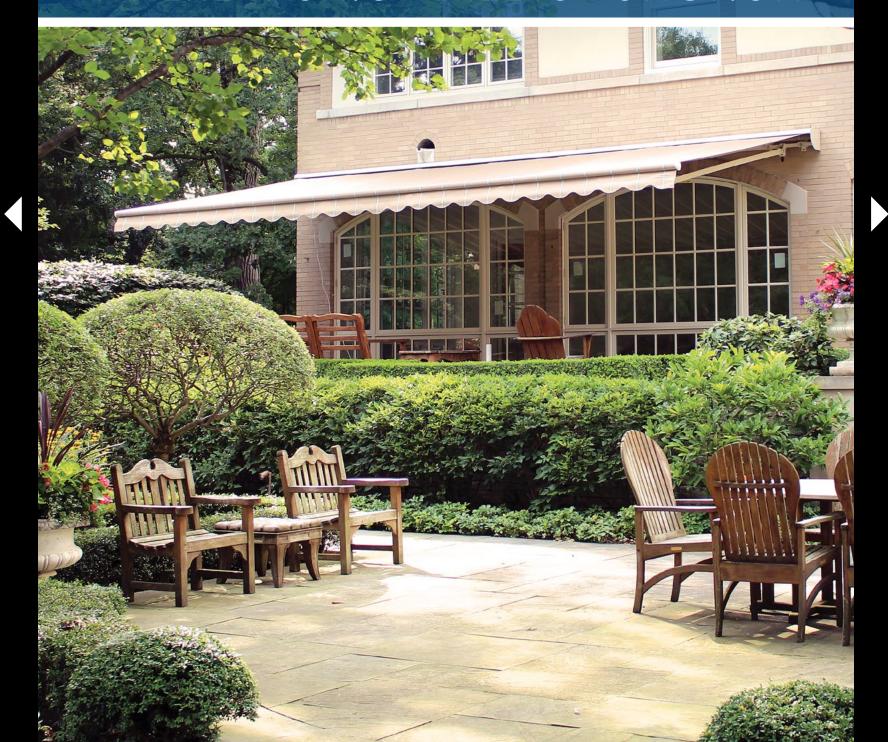

## Block the Sun — Keep the View

Series 8700 shown in OPEN position

Series 8700 shown in CLOSED position

Home design and architecture should incorporate the need for functionality and easy living. Nulmage Awnings go hand-in-hand with style and practicality to offer the utmost in shaded comfort. No matter how hot the weather, you can utilize your Nulmage Awning with ease and peace of mind to fully enjoy your outdoor living space. Series 8700 is made to your exact specifications and installed by one of our independent awning professionals.

The Series 8700 Retractable Awning has an attractive look that makes an elegant statement. It is designed to provide shade without any unsightly poles to detract the view or passage. When you don't need your awning for shade, simply press a button with the optional motorized remote. It will retract to blend with the lines of your home's exterior.