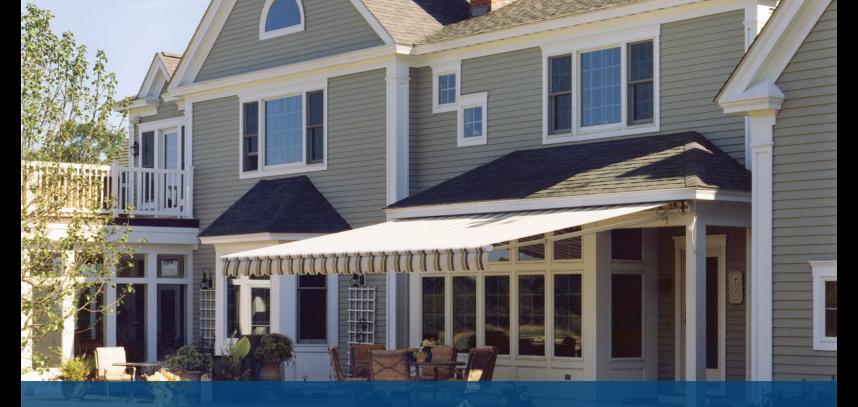

## Block the Sun — Keep the View

Series 8700 shown in OPEN position

Series 8700 shown in CLOSED position

Home design and architecture should incorporate the need for functionality and easy living. Nulmage Awnings go hand-in-hand with style and practicality to offer the utmost in shaded comfort. No matter how hot the weather, you can utilize your Nulmage Awning with ease and peace of mind to fully enjoy your outdoor living space. Series 8700 is made to your exact specifications and installed by one of our independent awning professionals.

The Series 8700 Retractable Awning has an attractive look that makes an elegant statement. It is designed to provide shade without any unsightly poles to detract the view or passage. When you don't need your awning for shade, simply press a button with the optional motorized remote. It will retract to blend with the lines of your home's exterior.