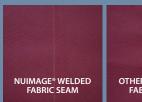

#### Welded Seams vs. Stitched Seams

Nulmage welded fabric seams look better and outperform stitched seams. They are virtually invisible, lay flatter, roll smoother, never let light through and will last for the life of the fabric.