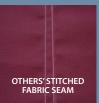

#### Welded Seams vs. Stitched Seams

Nulmage welded fabric seams look better and outperform stitched seams. They are virtually invisible, lay flatter, roll smoother, never let light through and will last for the life of the fabric.