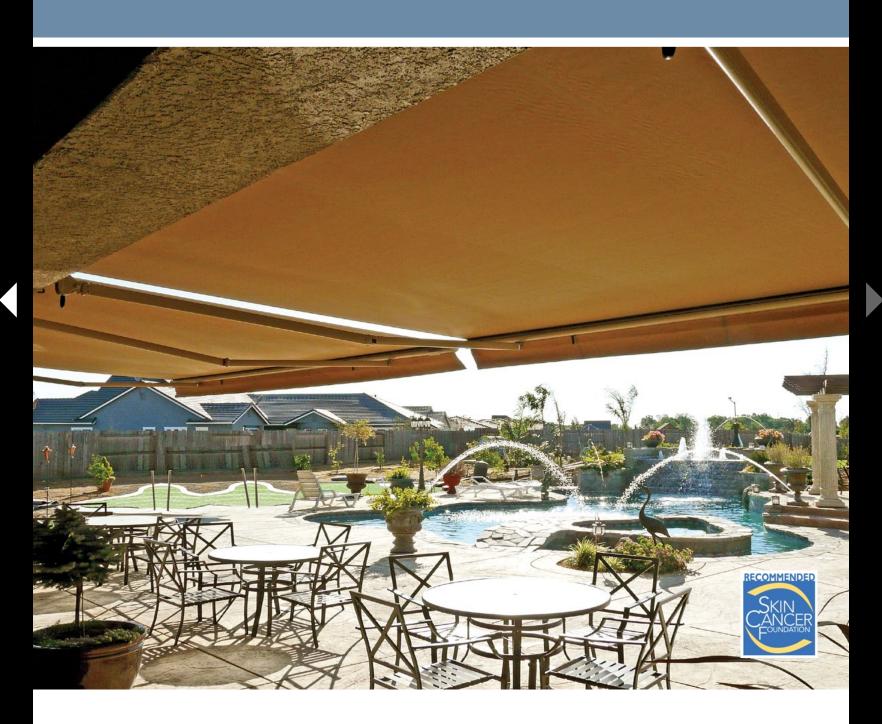

## Block the Sun — Keep the View

Series 8700 shown in OPEN position

Series 8700 shown in CLOSED position

Home design and architecture should incorporate the need for functionality and easy living. Nulmage Awnings go hand-in-hand with style and practicality to offer the utmost in shaded comfort. No matter how hot the weather, you can utilize your Nulmage Awning with ease and peace of mind to fully enjoy your outdoor living space. Series 8700 is made to your exact specifications and installed by one of our independent awning professionals.

The Series 8700 Retractable Awning has an attractive look that makes an elegant statement. It is designed to provide shade without any unsightly poles to detract the view or passage. When you don't need your awning for shade, simply press a button with the optional motorized remote. It will retract to blend with the lines of your home's exterior.