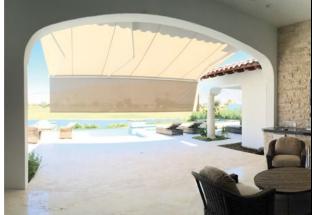

## Features & Options

The partially enclosed hood is drawn down the back to fully cover the roll of fabric. Perfect for roof mounts!

You may add a drop screen on awnings up to 13'-2" projection.

Made to last a lifetime, patente articulating shoulders provide adjustable pitch control.