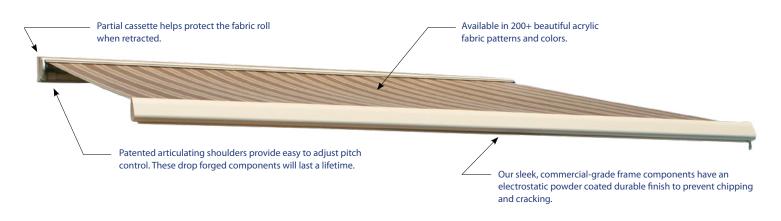

#### Features:

- » Powder coated White, Almond, Sand or Black/Brown frame
- » Welded acrylic seams for increased strength and performance
- » German engineering and design
- » Commercial grade frame
- » Partially cassetted with or without optional drop screen
- » Available with or without valance, unless drop screen is equipped
- » Drop forged components for maximum strength
- » Custom widths up to 40' in 1" increments
- » Patented articulating shoulders
- » 5 projections: 6'-11", 8'-6", 10'-2", 11'-8", 13'-2"
- » Somfy Sunea CMO motor standard

## Features & Options

The partially enclosed hood is drawn down the back to fully cover the roll of fabric. Perfect for roof mounts!

You may add a drop screen on awnings up to 13'-2" projection.

Made to last a lifetime, patente articulating shoulders provide adjustable pitch control.