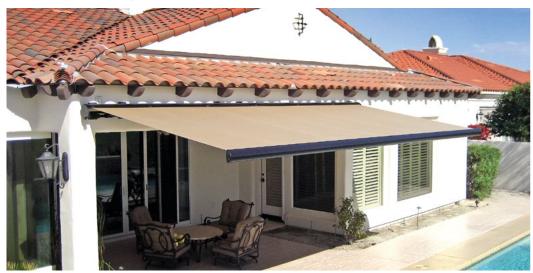

# Strong & Sleek

Cool, comfortable shade is the goal and the sleek partially cassetted G250 retractable awning delivers. This beautiful, German engineered awning provides shade without any unsightly poles to obstruct your view. When you don't need your awning, simply retract it with the turn of the hand crank or press of a button if equipped with an optional motor. You're proud of your home and Series G250 is an awning that adds style and elegance with incredible functionality. The partially-cassetted design makes the awning disappear against your home's exterior when closed, yet makes a stunning statement of modern design when open.

### **Neat & Discreet**

Series G250 tucks away into its partially cassetted hood when not in use. Not only does it protect your fabric from the elements, it is practically unnoticeable!

## Features & Options

The partially enclosed hood is drawn down the back to fully cover the roll of fabric. Perfect for roof mounts!

You may add a drop screen on awnings up to 13'-2" projection.

Made to last a lifetime, patente articulating shoulders provide adjustable pitch control.