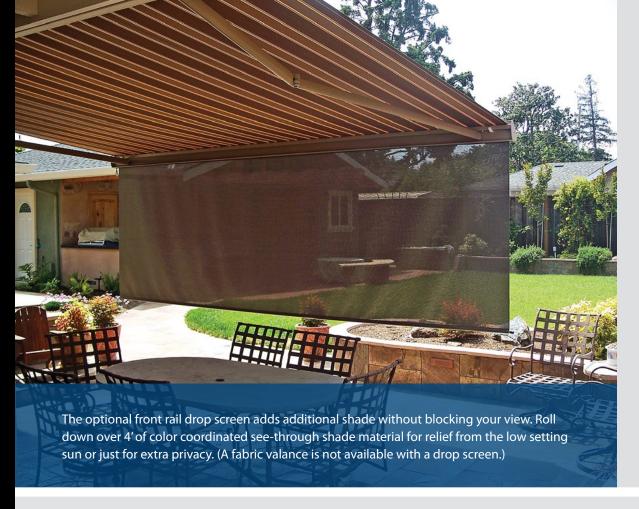

## Features & Options

The partially enclosed hood is drawn down the back to fully cover the roll of fabric. Perfect for roof mounts!

You may add a drop screen on awnings up to 13'-2" projection.

Made to last a lifetime, patente articulating shoulders provide adjustable pitch control.

The awning may be roof mounted when space requirements cannot be met