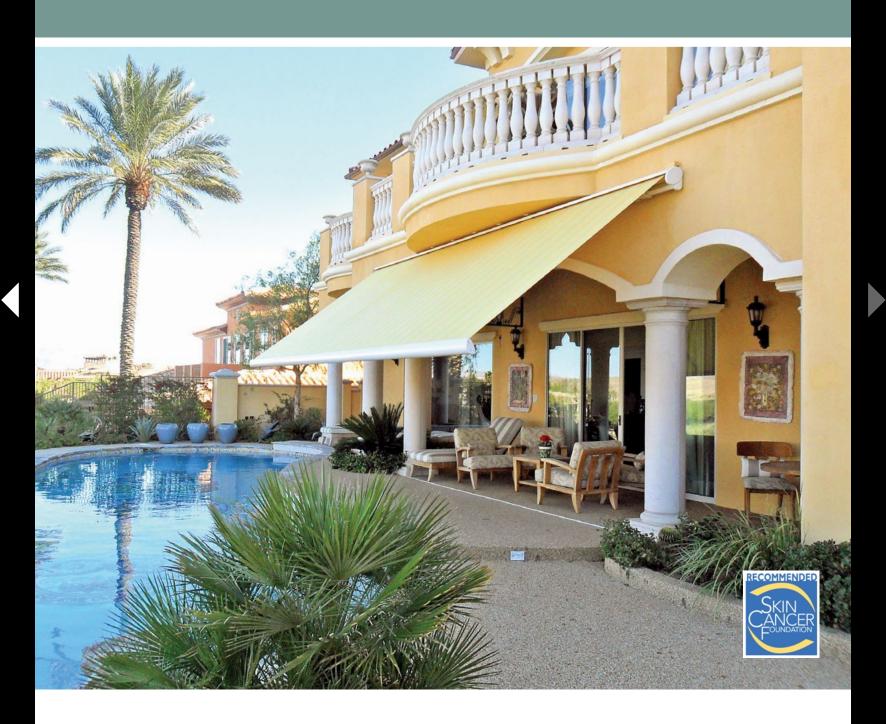

# Strong & Sleek

Cool, comfortable shade is the goal and the sleek partially cassetted G250 retractable awning delivers. This beautiful, German engineered awning provides shade without any unsightly poles to obstruct your view. When you don't need your awning, simply retract it with the turn of the hand crank or press of a button if equipped with an optional motor. You're proud of your home and Series G250 is an awning that adds style and elegance with incredible functionality. The partially-cassetted design makes the awning disappear against your home's exterior when closed, yet makes a stunning statement of modern design when open.

### **Neat & Discreet**

Series G250 tucks away into its partially cassetted hood when not in use. Not only does it protect your fabric from the elements, it is practically unnoticeable!