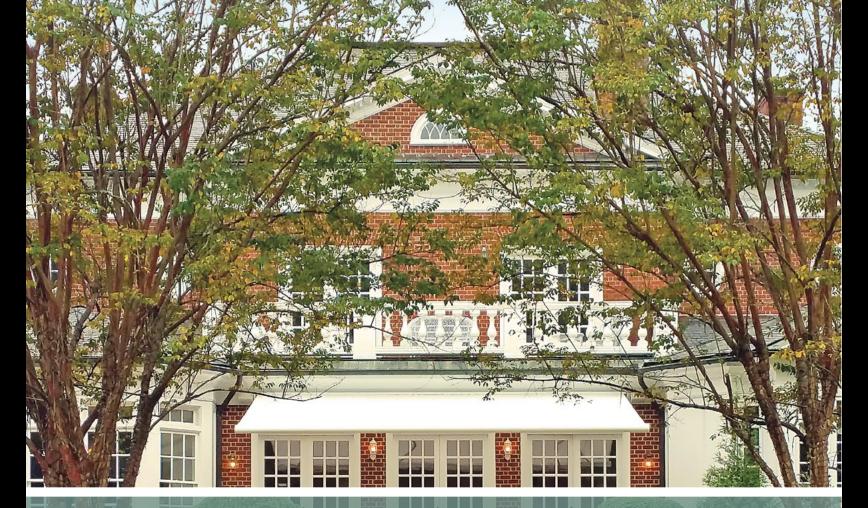

## SERIES G250

PARTIALLY CASSETTED RETRACTABLE AWNINGS FOR DECKS & PATIOS













## WHERE FASHION MEETS FUNCTION





# Strong & Sleek







Cool, comfortable shade is the goal and the sleek partially cassetted G250 retractable awning delivers. This beautiful, German engineered awning provides shade without any unsightly poles to obstruct your view. When you don't need your awning, simply retract it with the turn of the hand crank or press of a button if equipped with an optional motor. You're proud of your home and Series G250 is an awning that adds style and elegance with incredible functionality. The partially-cassetted design makes the awning disappear against your home's exterior when closed, yet makes a stunning statement of modern design when open.



### **Neat & Discreet**

Series G250 tucks away into its partially cassetted hood when not in use. Not only does it protect your fabric from the e