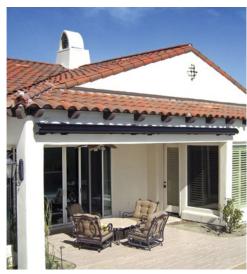

## Features & Options

The partially enclosed hood is drawn down the back to fully cover the roll of fabric. Perfect for roof mounts!

You may add a drop screen on awnings up to 13'-2" projection.

Made to last a lifetime, patente articulating shoulders provide adjustable pitch control.

The awning may be roof mounted when space requirements cannot be met