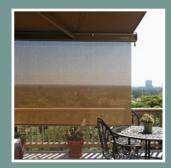

# Strong & Sleek

Cool, comfortable shade is the goal and the sleek partially cassetted G250 retractable awning delivers. This beautiful, German engineered awning provides shade without any unsightly poles to obstruct your view. When you don't need your awning, simply retract it with the turn of the hand crank or press of a button if equipped with an optional motor. You're proud of your home and Series G250 is an awning that adds style and elegance with incredible functionality. The partially-cassetted design makes the awning disappear against your home's exterior when closed, yet makes a stunning statement of modern design when open.

#### IT'S ALL ABOUT YOU!

The Series G250 Retractable Awning is the elegant way to provide shade on demand, reducing cooling costs while protecting your family from harmful UV rays. Nulmage Awnings combine superior quality engineering and state-of-the-art technology. All frame components have an electrostatic powder coated durable finish to prevent chipping and cracking. You can depend on Nulmage Awnings when only the best will do.