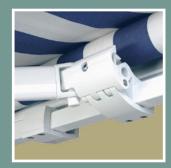

## Features & Options

The partially enclosed hood is drawn down the back to fully cover the roll of fabric. Perfect for roof mounts!

You may add a drop screen on awnings up to 13'-2" projection.

Made to last a lifetime, patente articulating shoulders provide adjustable pitch control.