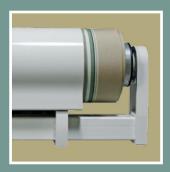

### **Neat & Discreet**

Series G250 tucks away into its partially cassetted hood when not in use. Not only does it protect your fabric from the elements, it is practically unnoticeable!

## Features & Options

The partially enclosed hood is drawn down the back to fully cover the roll of fabric. Perfect for roof mounts!

You may add a drop screen on awnings up to 13'-2" projection.

Made to last a lifetime, patente articulating shoulders provide adjustable pitch control.