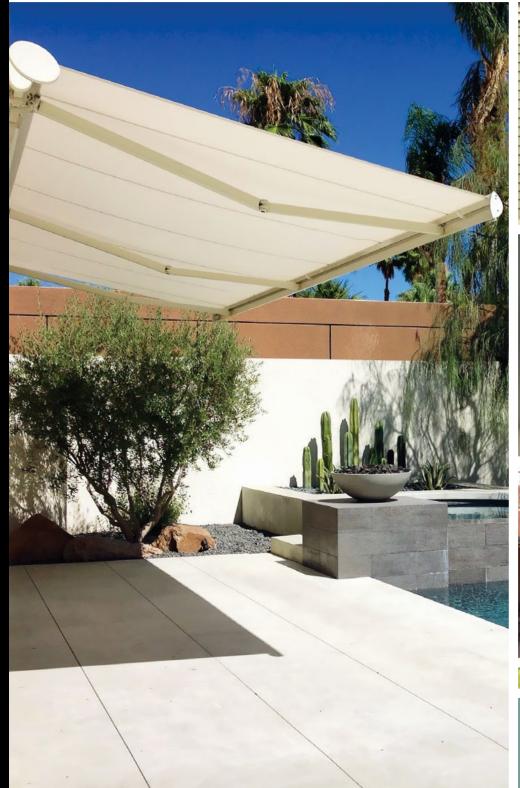

# Strong & Sleek

Cool, comfortable shade is the goal and the sleek partially cassetted G250 retractable awning delivers. This beautiful, German engineered awning provides shade without any unsightly poles to obstruct your view. When you don't need your awning, simply retract it with the turn of the hand crank or press of a button if equipped with an optional motor. You're proud of your home and Series G250 is an awning that adds style and elegance with incredible functionality. The partially-cassetted design makes the awning disappear against your home's exterior when closed, yet makes a stunning statement of modern design when open.

### **Neat & Discreet**

Series G250 tucks away into its partially cassetted hood when not in use. Not only does it protect your fabric from the elements, it is practically unnoticeable!