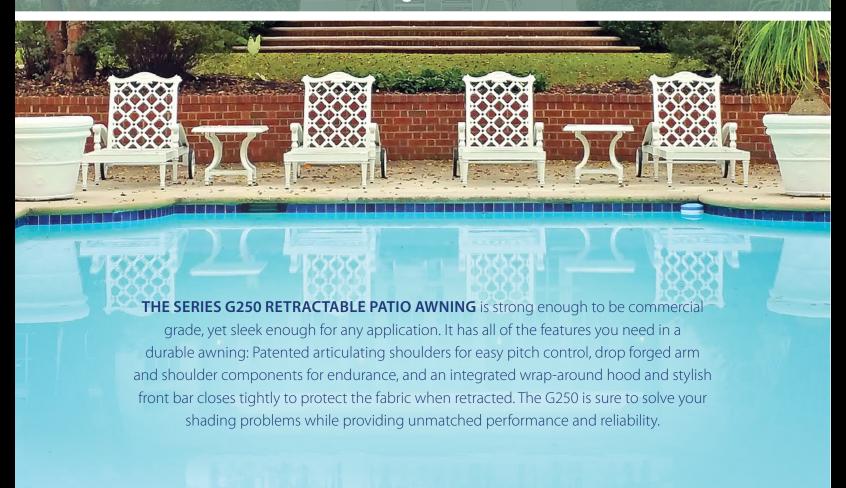

# Strong & Sleek

Cool, comfortable shade is the goal and the sleek partially cassetted G250 retractable awning delivers. This beautiful, German engineered awning provides shade without any unsightly poles to obstruct your view. When you don't need your awning, simply retract it with the turn of the hand crank or press of a button if equipped with an optional motor. You're proud of your home and Series G250 is an awning that adds style and elegance with incredible functionality. The partially-cassetted design makes the awning disappear against your home's exterior when closed, yet makes a stunning statement of modern design when open.

### **Neat & Discreet**

Series G250 tucks away into its partially cassetted hood when not in use. Not only does it protect your fabric from the elements, it is practically unnoticeable!