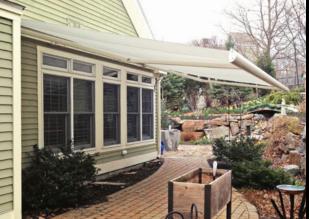

## Features & Options

The partially enclosed hood is drawn down the back to fully cover the roll of fabric. Perfect for roof mounts!

You may add a drop screen on awnings up to 13'-2" projection.

Made to last a lifetime, patente articulating shoulders provide adjustable pitch control.

The awning may be roof mounted when space requirements cannot be met