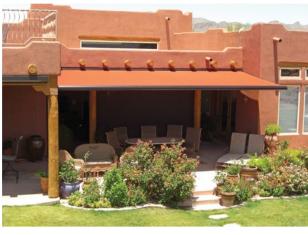

# Strong & Sleek

Cool, comfortable shade is the goal and the sleek partially cassetted G250 retractable awning delivers. This beautiful, German engineered awning provides shade without any unsightly poles to obstruct your view. When you don't need your awning, simply retract it with the turn of the hand crank or press of a button if equipped with an optional motor. You're proud of your home and Series G250 is an awning that adds style and elegance with incredible functionality. The partially-cassetted design makes the awning disappear against your home's exterior when closed, yet makes a stunning statement of modern design when open.

### **Neat & Discreet**

Series G250 tucks away into its partially cassetted hood when not in use. Not only does it protect your fabric from the elements, it is practically unnoticeable!