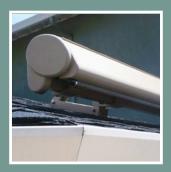

ements
- » Patented articulating shoulders
- » 5 projections: 6'-11", 8'-6", 10'-2", 11'-8", 13'-2"
- » Somfy Sunea CMO motor standard

#### Warranty:

See www.nuimagepro.com for warranty details by model.

#### **Powder Coated Frame Colors:**

\*Low-gloss finish



#### Welded Seams vs. Stitched Seams

Nulmage welded fabric seams look better and outperform stitched seams. They are virtually invisible, lay flatter, roll smoother, never let light through and will last for the life of the fabric.





## Features & Options



The partially enclosed hood is drawn down the back to fully cover the roll of fabric. Perfect for roof mounts!



You may add a drop screen on awnings up to 13'-2" projection.



Made to last a lifetime, patente articulating shoulders provide adjustable pitch control.



The awning may be roof mounted when space requirements cannot be met



#### IT'S ALL ABOUT YOU!

The Series G250 Retractable Awning is the elegant way to provide shade on demand, reducing cooling costs while protecting your family from harmful UV rays. Nulmage Awnings combine superior quality engineering and state-of-the-art technology. All frame components have an electrostatic powder coated durable finish to prevent chipping and cracking. You can depend on Nulmage Awnings when only the best will do.