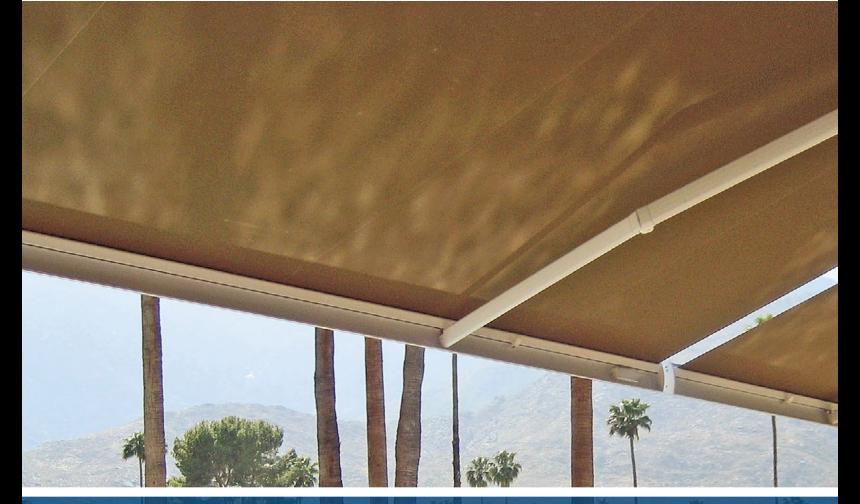

#### Welded Seams vs. Stitched Seams

Nulmage welded fabric seams look better and outperform stitched seams. They are virtually invisible, lay flatter, roll smoother, never let light through and will last for the life of the fabric.

## Features & Options

The partially enclosed hood is drawn down the back to fully cover the roll of fabric. Perfect for roof mounts!

You may add a drop screen on awnings up to 13'-2" projection.

Made to last a lifetime, patente articulating shoulders provide adjustable pitch control.