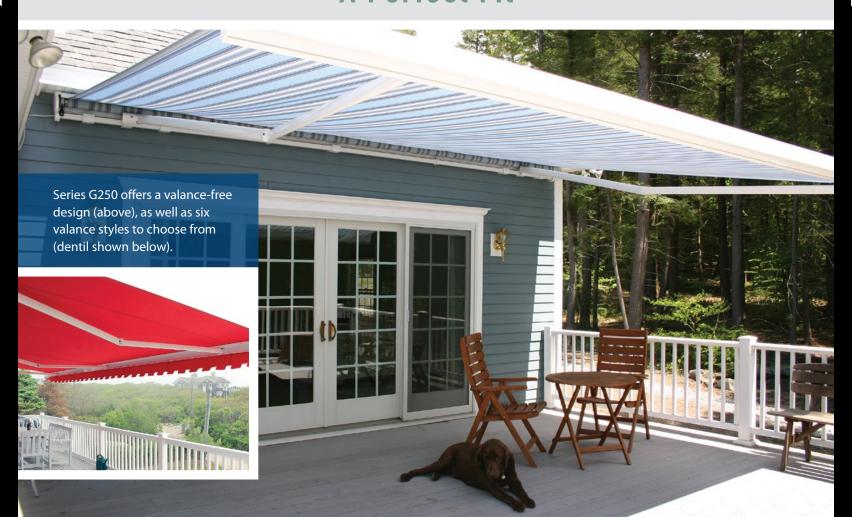

### **A Perfect Fit**

# Strong & Sleek

Cool, comfortable shade is the goal and the sleek partially cassetted G250 retractable awning delivers. This beautiful, German engineered awning provides shade without any unsightly poles to obstruct your view. When you don't need your awning, simply retract it with the turn of the hand crank or press of a button if equipped with an optional motor. You're proud of your home and Series G250 is an awning that adds style and elegance with incredible functionality. The partially-cassetted design makes the awning disappear against your home's exterior when closed, yet makes a stunning statement of modern design when open.

### **Neat & Discreet**

Series G250 tucks away into its partially cassetted hood when not in use. Not only does it protect your fabric from the elements, it is practically unnoticeable!